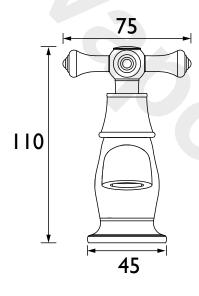

Dimensions (measurements in mm)

| Flow Rates (I/min)    |      |      |      |      |      |      |  |  |  |  |
|-----------------------|------|------|------|------|------|------|--|--|--|--|
| System Pressure (bar) | 0.2  | 0.5  | 1    | 2    | 3    | 5    |  |  |  |  |
| K 1/2 G (Cold)        | 10.9 | 17.3 | 24.4 | 34.5 | 42.3 | 54.6 |  |  |  |  |
| K 1/2 G (Hot)         | 10.9 | 17.3 | 24.4 | 34.5 | 42.3 | 54.6 |  |  |  |  |