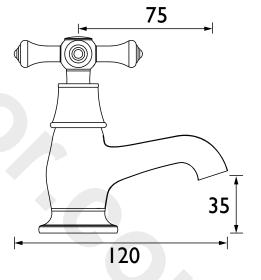

Dimensions (measurements in mm)

| Flow Rates (I/min)    |      |      |      |      |      |      |  |  |  |  |
|-----------------------|------|------|------|------|------|------|--|--|--|--|
| System Pressure (bar) | 0.2  | 0.5  | 1    | 2    | 3    | 5    |  |  |  |  |
| K 1/2 G (Cold)        | 10.9 | 17.3 | 24.4 | 34.5 | 42.3 | 54.6 |  |  |  |  |
| K 1/2 G (Hot)         | 10.9 | 17.3 | 24.4 | 34.5 | 42.3 | 54.6 |  |  |  |  |